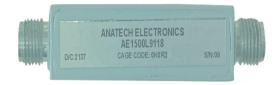

## RF and Microwave Filters to mitigate RF interference & communication systems

1500 MHz Low Pass Filter

1526 - 1560 MHz / 1625 - 1662 MHz **Cavity Duplexer** 

1574 MHz Waveguide Bandstop F

AE1500L9118 AE1574WN2218 AE1543-1643DB5161

Our AE1543-1643DB5161 is a Cavity Duplexer with The AE1574WN2218 is a Waveguide Bandsto SMA Female connectors and has an isolation of 60 Max and a return loss of 15 dB Min. For more information, click here.