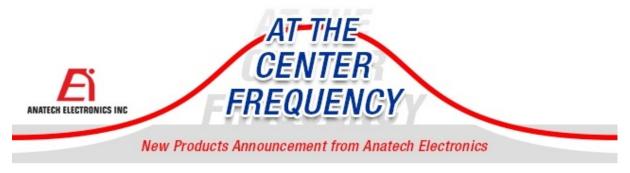

## RF and Microwave Filters to mitigate RF interference & communication systems

1500 MHz Low Pass Filter

1526 - 1560 MHz / 1625 - 1662 MHz **Cavity Duplexer** 

1574 MHz Waveguide Bandstop F

AE1500L9118 AE1574WN2218 AE1543-1643DB5161

The AE1500L9118 is a Low Pass filter with SMA Female connectors. This Low Pass filter has a return loss in Passband of 14 dB Min and an insertion loss in dB Min. This Duplexer has an insertion loss of 1.0 dB Passband of 1.5 dB Max. For more information, click here.