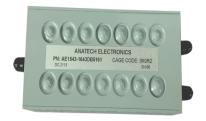

## RF and Microwave Filters to mitigate RF interference & communication systems

1500 MHz Low Pass Filter

1526 - 1560 MHz / 1625 - 1662 MHz **Cavity Duplexer** 

1574 MHz Waveguide Bandstop F

AE1500L9118 AE1574WN2218 AE1543-1643DB5161

Our AE1543-1643DB5161 is a Cavity Duplexer with The AE1574WN2218 is a Waveguide Bandsto SMA Female connectors and has an isolation of 60 Max and a return loss of 15 dB Min. For more information, click here.

with SMA Female connectors and has an atten of 30 dB Min. This Bandstop filter has an inse loss of 1.2 dB Max and a VSWR of 1.5:1 Max more information, click here.

Visit our website at www.anatechelectronics.com Can't find what you're looking for? Click here to get a quote on custom filters to fit your specifications.